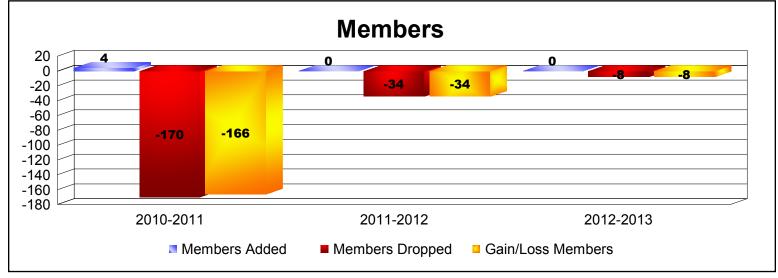

**Disbanded Districts**As of June 2013 Cumulative

| Year      | New<br>Clubs | Dropped<br>Clubs | Gain/<br>Loss<br>Clubs | New<br>Members | Charter<br>Members | Reinstate<br>Members | Transfer<br>Members | Total<br>Member<br>Added | Total<br>Members<br>Dropped | Gain/<br>Loss<br>Members |
|-----------|--------------|------------------|------------------------|----------------|--------------------|----------------------|---------------------|--------------------------|-----------------------------|--------------------------|
| 2010-2011 | 0            | -6               | -6                     | 3              | 0                  | 1                    | 0                   | 4                        | -170                        | -166                     |
| 2011-2012 | 0            | -4               | -4                     | 0              | 0                  | 0                    | 0                   | 0                        | -34                         | -34                      |
| 2012-2013 | 0            | -1               | -1                     | 0              | 0                  | 0                    | 0                   | 0                        | -8                          | -8                       |
| Average   | 0            | -4               | -4                     | 1              | 0                  | 0                    | 0                   | 1                        | -71                         | -69                      |