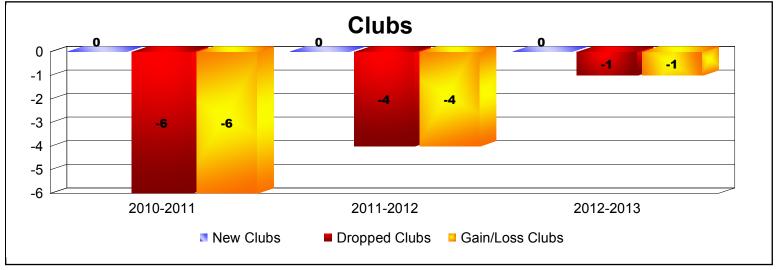

**Disbanded Districts**As of June 2013 Cumulative

| Year      | New<br>Clubs | Dropped<br>Clubs | Gain/<br>Loss<br>Clubs | New<br>Members | Charter<br>Members | Reinstate<br>Members | Transfer<br>Members | Total<br>Member<br>Added | Total<br>Members<br>Dropped | Gain/<br>Loss<br>Members |
|-----------|--------------|------------------|------------------------|----------------|--------------------|----------------------|---------------------|--------------------------|-----------------------------|--------------------------|
| 2010-2011 | 0            | -6               | -6                     | 3              | 0                  | 1                    | 0                   | 4                        | -170                        | -166                     |
| 2011-2012 | 0            | -4               | -4                     | 0              | 0                  | 0                    | 0                   | 0                        | -34                         | -34                      |
| 2012-2013 | 0            | -1               | -1                     | 0              | 0                  | 0                    | 0                   | 0                        | -8                          | -8                       |
| Average   | 0            | -4               | -4                     | 1              | 0                  | 0                    | 0                   | 1                        | -71                         | -69                      |